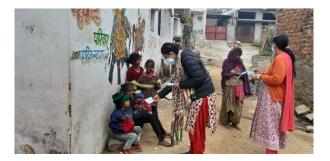

### NATIONAL SERVICE SCHEME University College of Science

Mohanlal Sukhadia University, Udaipur

Self - Defence Training and Personal Hygiene Awareness For Teenagers at Govt. School, Bedwas, Udaipur (Name of the event) was conducted by the NSS (NCC/NSS/YRC/any other-please mention) unit of the University College of SCIENCE / OR Department of \_\_\_\_\_\_, Mohanlal Sukhadia

University, Udaipur on/ from April 7, 2021 (date/s).

The Team encouraged and sensitized the elderly people, women and children to use masks, maintain social distancing and follow the COVID appropriate behaviour amidst the prevailing COVID pandemic. Teenagers studying in the Govt. School Bedwas were enlightened with self defence training and tricks to counter difficult situation. Special session for girls was conducted to avoid situation of eve-teasing and protect themselves. Teenager girls were made aware about personal and menstrual hygiene to be followed regularly. Sanitary napkins were distributed to all girls and female staff of the school.

A total number of 15 Students participated in the programme.

DEEP II String Officer. Unit V Scanse Program & Officer. University College of Science University College of Science University College of Science (Officer II) Sukhadia University (Officer II) Dalf UTS (Raj.)