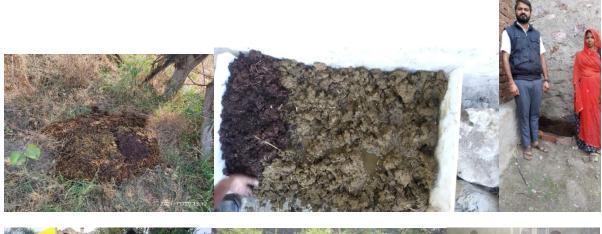

### Training and encouragement to start Vermicomposting as an entrepreneurship for socioeconomic upliftment

Under the RUSA 2.0 project, funded by the Ministry of Education, Government of India, the production of vermicompost was started by preparing 5 units of vermicompost in the village Karakala, adopted by the Zoology Department of Mohanlal Sukhadia University Udaipur with the inspiration of Hon'ble Vice Chancellor, Prof. Amerika Singh.

Project Coordinator and Head Department of Zoology, Prof. Arti Prasad said that in view of the increasing hazardous effects of chemical fertilizers, first of all, the farmers were given technical and practical training about the process of making vermicompost, after which the unit of vermicompost was established at the homes and fields of the selected five farmers. With which Karakala has taken its first step towards organic farming.

## Glimpses of Establishment of Vermicomposting Units at Farmer's homes and farms:-

Media Coverage:-

Udaipur City - 01

जैविक कृषि में कराकला ने बढाए कदम

में मोहनलाल सुखाड़िया विश्वविद्यालय के प्राणी शास्त्र विभाग ने कुलपति