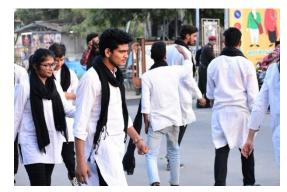

### **Highlights:**

It is first time in MLSU that all women group has been organized to perform Nukkad Natak in the city under guidance of Dr. Garima Mishra. With the objective of raising women's question in public domain and to strengthen female students by empowering themselves, Group came into shape with initiation of girls students of across the disinclines and colleges of the University.

The act 'SOCH' is written by the group only and with the help of a theatre artist Mr. Jatin (performed at national Level and associated with various Government Bodies), they have performed different places in the city of Udaipur.

They have performed at following areas:

| S.<br>No. | Places                                                                                                           | Date       |
|-----------|------------------------------------------------------------------------------------------------------------------|------------|
| 1         | MDS girls Hostel, MLSU                                                                                           | 10/02/2020 |
| 2         | College of Social Sciences & Humanities, MLSU                                                                    | 15/02/2020 |
| 3         | Gulab Bagh, Udaipur                                                                                              | 24/02/2020 |
| 4         | Fateh Sagar, (at two different place; one at Pal and second near Sai Coffee Shop)                                | 01/03/2020 |
| 5         | Dhar Village, Adopted by University under 'Smart Village Initiative' (at<br>Panchayat Bhavan and at School, Dhar | 02/03/2020 |