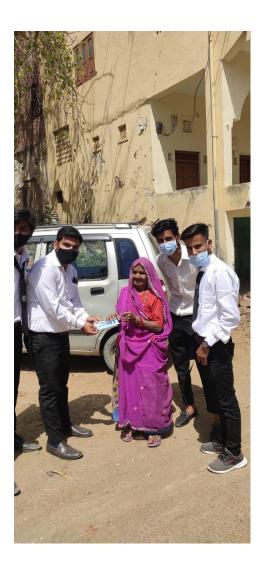

## **Criterion- 7 Institutional Values and Best Practices**

**Key Indicator 7.2:** Two Best Practices

**Supporting Documents** 

Distribution of masks and sanitizer 09-01-2021

## NATIONAL SERVICE SCHEME University College of Science

Mohanlal Sukhadia University, Udaipur

Distribution of masks and sanitizer in Kavita village, Udaipur (Name of the event)

was conducted by the NSS (NCC/NSS/YRC/any other-please mention) unit of the

University College of SCIENCE / OR Department of \_\_\_\_\_

Mohanlal Sukhadia University, Udaipur on/ from January 9, 2021 (date/s).

The Team encouraged and sensitized the elderly people, women and children to use masks, maintain social distancing and follow the COVID appropriate behaviour amidst the prevailing COVID pandemic.

A total number of **10 Students** participated in the programme.

Seal and Signa cience University Mohanlal Sukhadia UDAIPUR (Raj.)

Self defence training and personal hygiene awareness programme 07-04-2021