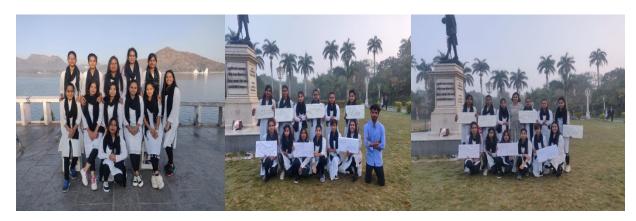

### **Highlights:**

It is first time in MLSU that all women group has been organized to perform Nukkad Natak in the city under guidance of Dr. Garima Mishra. With the objective of raising women's question in public domain and to strengthen female students by empowering themselves, Group came into shape with initiation of girls students of across the disinclines and colleges of the University.

The act 'SOCH' is written by the group only and with the help of a theatre artist Mr. Jatin (performed at national Level and associated with various Government Bodies), they have performed different places in the city of Udaipur.

They have performed at following areas:

| S.<br>No. | Places                                                                                                           | Date       |
|-----------|------------------------------------------------------------------------------------------------------------------|------------|
| 1         | MDS girls Hostel, MLSU                                                                                           | 10/02/2020 |
| 2         | College of Social Sciences & Humanities, MLSU                                                                    | 15/02/2020 |
| 3         | Gulab Bagh, Udaipur                                                                                              | 24/02/2020 |
| 4         | Fateh Sagar, (at two different place; one at Pal and second near Sai Coffee Shop)                                | 01/03/2020 |
| 5         | Dhar Village, Adopted by University under 'Smart Village Initiative' (at<br>Panchayat Bhavan and at School, Dhar | 02/03/2020 |