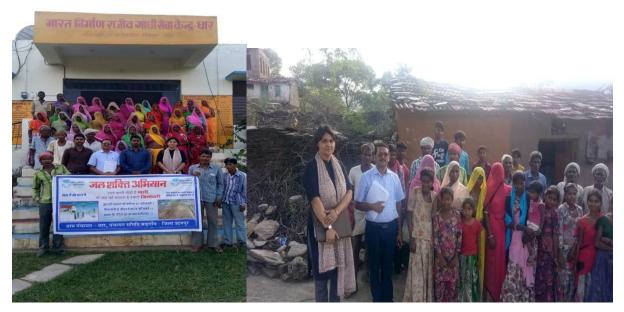

#### 09 October, 2019

- **Objective** Awareness Program on water conservation and WASH program.
- **Description** Visit of Mr. Anil Kumar Dubey, representative from Mahatma Gandhi National Council of Rural Education, Department of Higher Education, Ministry of Human Resource development, Government of India visited adopted village for Comprehensive Sanitation Management (including ODF) survey. In the ranking, University resumes second place in the State.

Rally on 'Jal Skati Abhiyan' at Panchayat Bhavan. Dr. Garima Mishra and Dr, P.S. Rajput held a meeting with villagers on matter of water availability, identified few areas with high water table, road connection with city, etc. Dr. Garima Mishra talked to females and girls on the issue of importance of girl education and basic hygiene during this meeting.