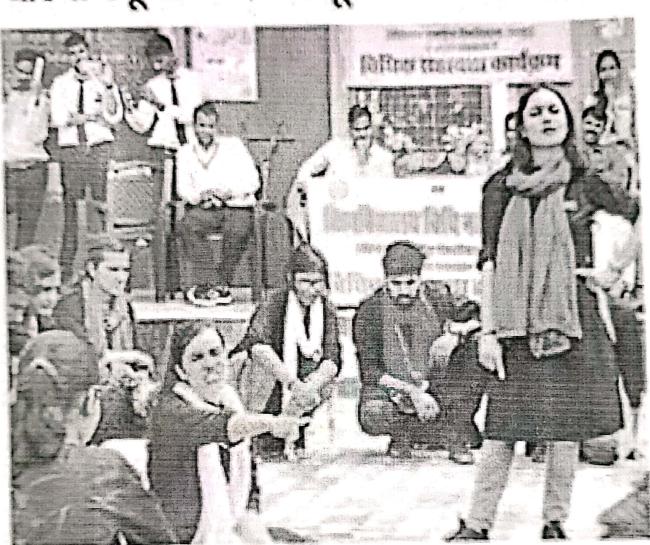

### **Highlights:**

It is first time in MLSU that all women group has been organized to perform Nukkad Natak in the city under guidance of Dr. Garima Mishra. With the objective of raising women's question in public domain and to strengthen female students by empowering themselves, Group came into shape with initiation of girls students of across the disinclines and colleges of the University.

The act 'SOCH' is written by the group only and with the help of a theatre artist Mr. Jatin (performed at national Level and associated with various Government Bodies), they have performed different places in the city of Udaipur.

सुविवि के एमडीएस गर्ल्स हॉस्टल की छात्राओं ने सोच के जरिए लोगों की सोच में बदलाव की चाहत नाटक का मंचन गुलाबवाग जारए लागा का साथ म बदलाव का चाहत नाटक का मचन गुलाबका में बुधवार को किया। जेंडर समानता, बाल विवाह, योन उरसीडन. कन्या धूण हत्या जैसे सामाजिक मुद्दों पर आधारित इस नाटक में छात्राओं ने बदलाव के बारे में बताया। निर्देशन जतिन भरवानी ने किया। डॉ. गरिमा मिश्रा, मोनू राठौर, प्रीती शर्मा मौजूर थी। त्व का खिताब

उदयपुर. सुविवि के एमडीएस छात्रावास की छात्राओं ने रविवार को फतेहसागर पर नुक्कड़ नाटक किया। नाटक का विषय सोच था। प्रो. डॉ. गरिमा मिश्रा ने बताया कि नाटक में जेंडर समानता, बाल

. शम निण

ताटक म जहर समानवा, वारा विवाह, यौन उत्पीड़न, कन्या भूण हत्या जैसे सामाजिक मुद्दों को बताया। नाटक में मोनू राठौड़, रागिनी, आंचल, प्रीति शर्मा, पूर्वा, दीक्षा, कल्यानी, पूनम, क्रिंजल, दिव्या, रुचिका और प्रीति आदि कलाकार थे।