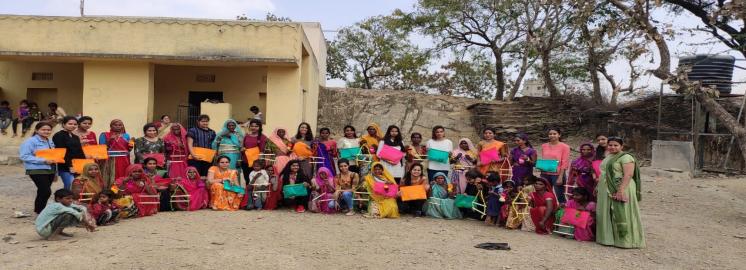

## PROGRAMME

• In this programme 40 participants had been selected to educate how old and damaged materials can be converted into creative ornaments and jewelries.

• In this visit participants were trained to make earrings using their old and damaged clothes, card board, wires etc.

- This programme also enlightens the current trend of fashion so the participants expresses their creativity to make unique and beautiful jewelries.
- At the end of this programme best 10 participants were rewarded with scissors and all the participants attended this programme were received kits.