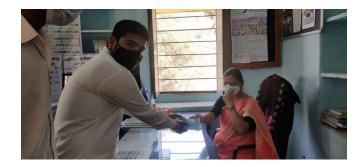

## **Criterion- 7 Institutional Values and Best Practices**

**Key Indicator 7.2:** Two Best Practices

**Supporting Documents** 

Distribution of masks and sanitizer 09-01-2021

## NATIONAL SERVICE SCHEME University College of Science

Mohanlal Sukhadia University, Udaipur

Distribution of masks and sanitizer in Kavita village, Udaipur (Name of the event)

was conducted by the NSS (NCC/NSS/YRC/any other-please mention) unit of the

University College of SCIENCE / OR Department of \_\_\_\_\_

Mohanlal Sukhadia University, Udaipur on/ from January 9, 2021 (date/s).

The Team encouraged and sensitized the elderly people, women and children to use masks, maintain social distancing and follow the COVID appropriate behaviour amidst the prevailing COVID pandemic.

A total number of **10 Students** participated in the programme.

Seal and Signa cience University Mohanlal Sukhadia UDAIPUR (Raj.)

Self defence training and personal hygiene awareness programme 07-04-2021