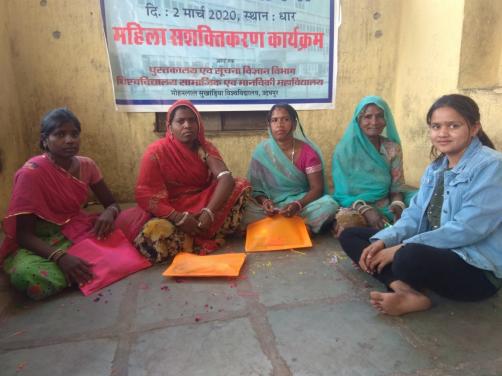

## WOMEN EMPOWERMENT :SKILL ORIENTATION TRAINING PROGRAM for Rural Women

DATE – 2 MARCH 2020 Venue – Dhar village Organised by-NSS Unit UCSSH

&

# **Objective of the training -**

- To make the women self dependent.
- Skill development is the key to household productivity, employability and income earning opportunities for women and also for enhancing sustainable rural development and livelihoods.

# Training overview -

- Center for women study gave training to the women of Dhar village. They were taught how to make the bangle hanger of macrome.
- This activity was held at anganwadi center in dhar village in which 60 women participated. They were given a kit including scissor, wool, beads, wooden rods, needles, threads, Macrome Roll, key chain making kit, Plastic kit. Every women participated with enthusiasm. 25 girls gave training to those ladies.
- This hanger is used to hang the clothes, to hang the tissue roll and also used in decoration.
- This macrome can also be prepared by cutting the strip of a saree or a drawstring (Naada)

- It can be made easily. Those ladies were taught how to make key-chain and hanger.
- Different types of designs can be created by making a knot in the macrome and can be sold in the market to earn money.
- Principal of the Dhar government school also participated in the program to motivate rural women.
- Every women prepared atleast one hanger and wool key-chain by themselves. They were too happy to learn how to make these hangers and keychains.