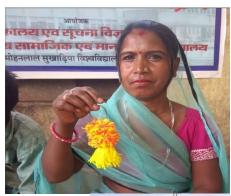

## PREFACE

Centre for women's study and NSS had organized a workshop in dhar village about women empowerment to educated girls to make earrings using their old clothes and waste materials etc. and also to encourage for using their free time in such creative and exciting work which can also be helpful building their financial status.

## PROGRAMME

• In this programme 40 participants had been selected to educate how old and damaged materials can be converted into creative ornaments and jewelries.

• In this visit participants were trained to make earrings using their old and damaged clothes, card board, wires etc.

- This programme also enlightens the current trend of fashion so the participants expresses their creativity to make unique and beautiful jewelries.
- At the end of this programme best 10 participants were rewarded with scissors and all the participants attended this programme were received kits.