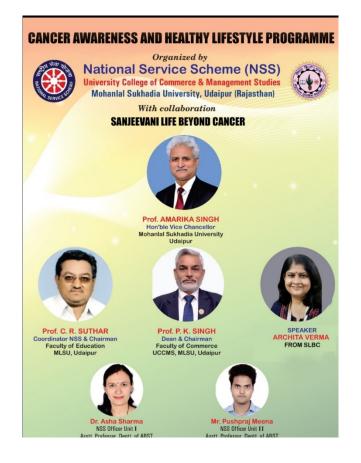

#### Lecture on cancer awareness 25-02-2022

## UNIVERSITY COLLEGE OF COMMERCE & MANAGEMENT STUDIES Mohanlal Sukhadia University, Udaipur

# NATIONAL SERVING SCHEME (NSS)

February 25, 2022

सुविवि के वाणिज्य एवं प्रबंध अध्ययन महाविद्यालय के एनएसएस चैप्टर तथा "संजीवनी लाइव बियोंड कैंसर" के संयुक्त तत्वाधान में कैंसर जागरूकता और स्वस्थ जीवनचर्या पर व्याख्यान का आयोजन\*

उदयपुर। वाणिज्य एवं प्रबंध अध्ययन महाविद्यालय, मोहनलाल सुखाड़िया विश्वविद्यालय के एनएसएस चैप्टर तथा "संजीवनी लाइव बियोंड कैंसर" के संयुक्त तत्वाधान में कैंसर जागरूकता और स्वस्थ जीवनचर्या पर व्याख्यान का आयोजन किया गया। वाणिज्य महाविद्यालय के अधिष्ठाता प्रोफेसर पीके सिंह ने अच्छी जीवन शैली और दिनचर्या की अनिवार्यता को समझाया। तथा आज के दौर में कैंसर के प्रति जागरूकता की महत्वता को बताया। कार्यक्रम के मुख्य वक्ता "संजीवनी लाइव बियोंड कैंसर" एनजीओ के प्रोग्राम ऑफिसर अर्चिता वर्मा ने बताया कि छोटे-छोटे आसान टिप्स को ध्यान में रखकर कैंसर जैसी गंभीर बीमारी से निजात पाई जा सकती है। हमें बढ़ती उम्र के साथ शरीर में होने वाले और सामान्य लक्षणों को गंभीरता से लेकर जागरूक होना चाहिए। खान-पान पर ध्यान देना , स्वच्छता का मूल मंत्र, स्वयं को प्रेरित रखना, बीमार के प्रति अच्छा बर्ताव, निरंतर व्यायाम आदि बातों को उन्होंने अपने व्याख्यान में शामिल किया। कार्यक्रम का संचालन सहायक आचार्य एवं एन एस एस ऑफिसर डॉ आशा शर्मा एवं श्री पुष्प राज मीणा ने किया। कार्यक्रम में महाविद्यालय के सहायक आचार्य डॉ शिल्पा वरडीया डॉ शिल्पा लोढा, डॉ रेनू शर्मा, डॉ विनोद मीणा, विभिन्न शोधार्थी , विद्यार्थी सभी उपस्थित थे। सभी श्रोताओं को मुख्य वक्ता द्वारा कैंसर जागरूकता पर शपथ दिलाई गई। कार्यक्रम के अंत में डॉ आशा शर्मा ने धन्यवाद ज्ञापित किया।

No of participants. 50

Impryl

स्वयंसेवक एवं विद्यार्थी उपस्थित थे।\ महाविद्यालय के छात्र कल्याण सह अध्यक्ष डॉ शिल्पा वर्डिया, फैकल्टी मेंबर्स, रिसर्च स्कॉलर तथा एनएसएस के वज्रासन, सिद्धासन, मत्स्यासन, वक्रासन, भुजंगासन आदि गतिविधियों का अभ्यास करवाया। कार्यक्रम में वाणिज्य कार्यक्रम की प्रशिक्षक सुश्री प्रज्ञा एवं मीना जैन ने विभिन्न प्रकार के योग, प्राणायाम वज्रासन, शंख मुद्रा, पद्मासन, विद्यार्थी अपने जीवन में स्वस्थ तन , स्वस्थ मन के मूल मंत्र को अपनाकर सफलता की ओर अग्रेषित हो सकते हैं। तथा श्री पुष्पराज मीणा ने कार्यक्रम का संचालन किया। स्पोर्ट बोर्ड के कोऑर्डिनेटर डॉक्टर देवेंद्र सिंह चौहान ने कहा कि हुए नियमित योग एवं व्यायाम करना चाहिए। वाणिज्य महाविद्यालय के एनएसएस प्रोग्राम ऑफिसर डॉआशा शर्मा एवं सुखाड़िया विश्वविद्यालय के छात्र कल्याण अध्यक्ष प्रोफेसर शुरवीर सिंह भाणावत ने जीवन शैली में बदलाव लाते योग का महत्व बताते हुए सभी अभ्यार्थियों को निरंतर योग के लिए प्रोत्साहित किया। यूनिवर्सिटी स्पोर्ट बोर्ड के अध्यक्ष संयुक्त तत्वाधान में योग शिविर का आयोजन किया गया ।वाणिज्य महाविद्यालय के अधिष्ठाता प्रोफेसर पी के सिंह ते अंतर्राष्ट्रीय महिला दिवस की उपलक्ष में आज वाणिज्य महाविद्यालय के एनएसएस कि दोनों इकाइयों तथा योग सेंटर के