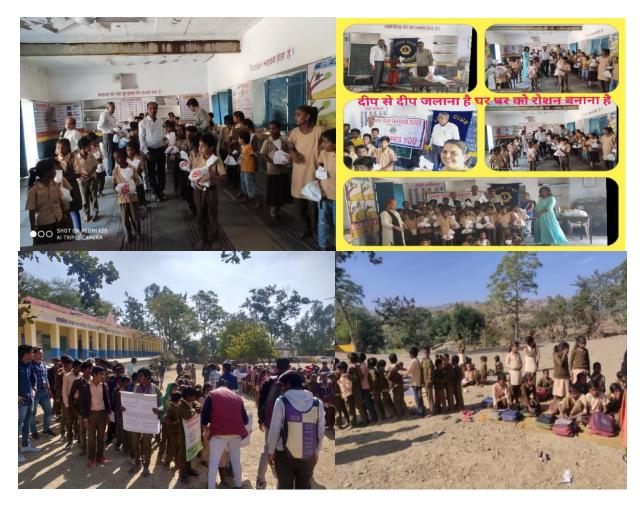

दीप से दीप जले कार्यक्रम

सामुदायिक विकास एवं ग्रामीण सशक्तिकरण हेतु समुदाय के साथ सक्रिय भागीदारी निभाने के इन्हीं उद्देश्यों के अनुरूप मोहनलाल सुखाड़िया विश्वविद्यालय की सामाजिक विज्ञान एवं मानविकी महाविद्यालय की राष्ट्रीय सेवा योजना ईकाई व महाविद्यालय का यूजीसी सेंटर आॅफ वीमन स्टडीज ने सामाजिक सरोकार में कार्यरत संस्था लायंस क्लब इलीट के संयुक्त तत्वावधान में दीपावली पर्व के अवसर पर 18 व 19 अक्टुबर 2019 को विश्वविद्यालय द्वारा गोद लिया गया गांव धार में एक पहल कर 'दीप से दीप जलाना है, घर-घर को रोशन बनाना है' अभियान चलाया। अभियान का प्रधान ध्येय दिहाड़ी मजदूरी करने वाले, भूमिहीन श्रमिक एवं छोटे-छोटे बच्चों तक प्रकाश पर्व की मिठास एवं रोशनी को पहुंचाना था।

इतिहास विभाग की अध्यक्ष एवं यूजीसी सेंटर ऑफ़ वीमन स्टडीज की डारेक्टर प्रो. दिग्विजय भटनागर, राष्ट्रीय सेवा योजना के कार्यक्रम अधिकारी डॉ. डॉली मोगरा व डॉ. मनीष श्रीमाली के मार्गदर्शन में 18 से 21 अक्टुबर 2019 को सामाजिक विज्ञान एवं मानविकी महाविद्यालय की राष्ट्रीय सेवा योजना ईकाई के कार्यकत्र्ता विश्वविद्यालय द्वारा गोद लिया गया गांव धार के घर-घर पहुंच कर मिठाई वितरीत की। राष्ट्रीय सेवा योजना के कार्यकत्तओं द्वारा अपने स्तर पर विभिन्न माध्यमों से कुछ पूंजी एकत्रीत की जिसमें कुछ भागीदारी लायन्स क्लब एलीट की भी रही। 125 रू. का यह एक पैकेट दानदाताओं के माध्यम से जरूरतमंद परिवारों तक पहुंचाया गया। इस प्राप्त पूंजी से ग्यारह दीपक, तेल, बाती एवं 500 ग्राम मिठाई की सामग्री का एक पैकेट तैयार किया गया जो कि एक कपड़े के थैले से निर्मित था। ये समस्त कपड़े की थैली रेडिमेड गारमेन्टस की छात्राओं द्वारा बनाई गई थी। कपड़े की थैली का प्रयोग प्लास्टिक के विकल्प के रूप में इनके प्रयोग को बढ़ावा देने पर आधारित था। राष्ट्रीय सेवा योजना के कार्यकत्र्ताओं द्वारा 150 पैकेट वितरित किए गए।

Deep se Deep Jale (Dhar Village)

### दीप से दीप जलाना अभियान शुरु

उदयपुर। एन. एस. एस. यूनिट, मोहनलाल सुखाडिया विश्वविद्यालय व यू. जी. सी. सेंटर ऑफ व्यूमेन स्ट्डीज एवं लायन्स क्लब उदयपुर इलीट के संयुक्त तत्वावधान में रोशनी के महोत्सव दीपावली के शुभ अवसर पर चलाए जारहे अभियान दीप से दीप जलाना है। घर घर को रोशन बनाना है। के तहत आज शनिवार, 20 अक्टूबर को अभियान की शुरुआत मोहनलाल सुखाडिया विश्वविद्यालय द्वारा गोद लिए गाँव धार, उवेश्वर से की गई प्रो. डॉ. दिग्विजय भटनागर के सनिध्यमें प्रो. डॉ. डॉली मोगरा व डॉ. मनिय श्रीमाली द्वारा 70 पैकेट जरूरत मन्दो को वितरित किये गए। क्लब अभ्यक्ष लायन नितिन शुक्ला के अनुसार इस अभियान के तहत कपड़े के हस्त निर्मित श्रेले में 11दीपक, बाती, तेल व 500 ग्राम मिष्ठन का एक पैकेट तैयार किया गया है जिस की कीमेत 125 रुपये निर्धारित है, कोई भी दान दाता इसे खरीद कर अपने आस पास में रह रहे किसी जरूरत मंद व हम से कम भाग्यशाली व्यक्ति को भेंट कर उसे त्योहार के अवसर पर खुशियां प्रदान करने का नेक कार्य कर सकते है। यह अभियान दीपावली तक जारी रहेगा।