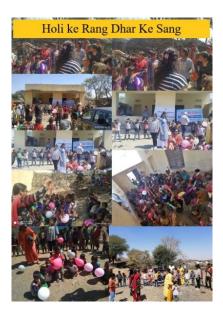

### Holi Ke Rang Dhar Ke Sang

Venue: Dhar Village Date: 8 march 2020

The students and coordinators of the NSS Unit of the College of Social Sciences and Humanities performed Holi Sneha Milan with local children and women on the occasion of Holi festival on 08 March 2020 in village Dhar adopted by the University.

**Objectives:** The purpose of this event was to celebrate the festival with local children and women who are unable to celebrate the festival of Holi like the common people due to economic and social inefficiencies and gifted pichkari, gulal and sweets so that they too could celebrate Holi in a good way.

About 30 women and about 120 children from the village participated in the Sneh Milan program. Firstly, women and children were introduced to the talks and they were given Gulal, Pichkari and sweets to play Holi and after that some activities were organized for the children in entertainment and sports, which are as follows –

1). Poetry recitation program 2). general knowledge quiz 3). Color & Picture Recognition Program 4). Folklore singing competition. Toys, gifts and sweets were distributed to the children to participate in these games and competitions mentioned above.

The program was attended by student coordinator Govind Lal Mewada and 30 volunteer students of NSS and 25 from Centre. As a result of this program, local children and women got a new and enjoyable experience. These people, economically and socially disabled, were able to celebrate Holi festival well by getting toys, pitchers, gulal and sweets like ordinary people.