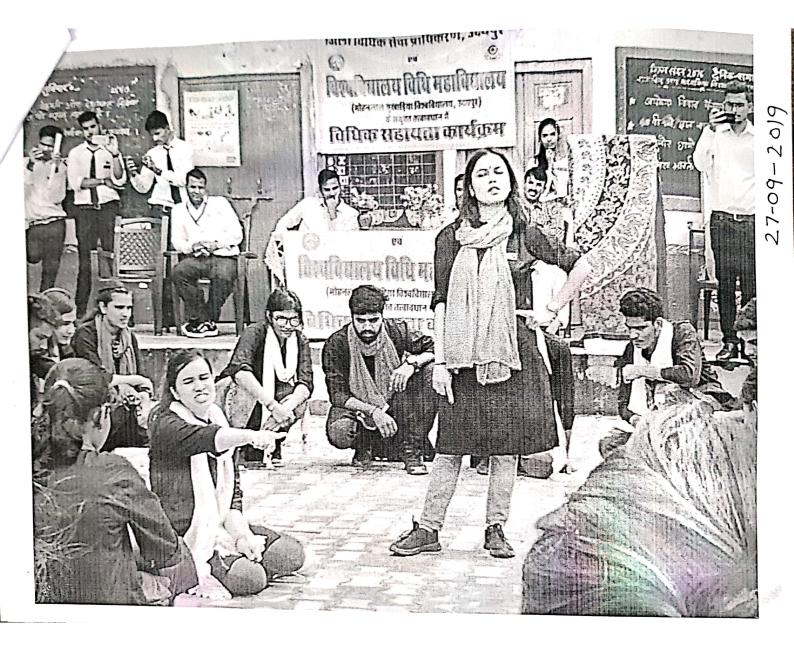

#### 2 March 2020

- **Objective** An awareness and training program.
- **Description** An awareness and training program was organized by Department of Library Science, UCSSH. Nukkad Natak 'SOCH' was performed in School, Panchayat Bhavan And Community Center in the village. This nukkad natak focuses on child marriage, violence against women, gender discrimination and advocated gender equality. This natak was performed by students of MDS Girls Hostel, MLSU under the supervision of Dr. Garima Mishra.