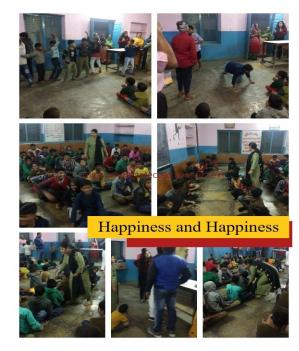

#### **Happiness and Happiness**

- Programme: Happiness and Happiness
- Date: 17/11/2019
- Venue: Navjeevan Orphanage House, Sukher
- Coordinator: Dr. Dolly Mogra

#### Highlights:

- 48 hostel students actively participated in the session of happiness and Happiness at Navjeevan orphanage House, sukher. Dr. Dolly Mogra addressed them about life skills to live happy in every situation. She shared following tips with them with short stories.
- Point 1: Look towards Light: Without darkness, we cannot appreciate light. Without sadness, we would not know happiness. We need to accept and value the bad to appreciate the good.
- Point 2: Accept People and situation as they are: Do not think about unfavorable situations. Life has so many curves so enjoy all situations and persons.
- Point 3: stay in the present situation: We should not waste our time thinking about the past to save our mind from painful memories or the future as it puts stress on mind.
- Session was very much enjoyed by children as they got opportunity to interact, to dance, to sing with their peer group. All enjoyed these pleasurable moments.