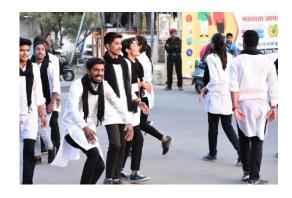

### **Highlights:**

It is first time in MLSU that all women group has been organized to perform Nukkad Natak in the city under guidance of Dr. Garima Mishra. With the objective of raising women's question in public domain and to strengthen female students by empowering themselves, Group came into shape with initiation of girls students of across the disinclines and colleges of the University.

The act 'SOCH' is written by the group only and with the help of a theatre artist Mr. Jatin (performed at national Level and associated with various Government Bodies), they have performed different places in the city of Udaipur.

They have performed at following areas:

| S.<br>No. | Places                                                                                                           | Date       |
|-----------|------------------------------------------------------------------------------------------------------------------|------------|
| 1         | MDS girls Hostel, MLSU                                                                                           | 10/02/2020 |
| 2         | College of Social Sciences & Humanities, MLSU                                                                    | 15/02/2020 |
| 3         | Gulab Bagh, Udaipur                                                                                              | 24/02/2020 |
| 4         | Fateh Sagar, (at two different place; one at Pal and second near Sai Coffee Shop)                                | 01/03/2020 |
| 5         | Dhar Village, Adopted by University under 'Smart Village Initiative' (at<br>Panchayat Bhavan and at School, Dhar | 02/03/2020 |