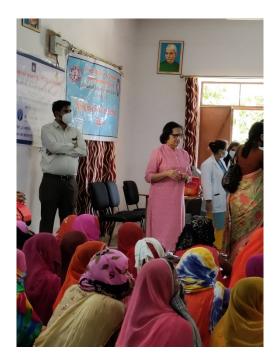

इस शिविर में वाद विवाद प्रतियोगिता जिसका विषय था ''वर्तमान परिप्रेक्ष्य में जाति के स्थान पर आर्थिक आधार पर आरक्षण दिया जाना उचित है ''के पक्ष एवं विपक्ष में क्रमशः गोपाल वन जोगी एवं महावीर सिंह को प्रथम पुरस्कार दिया गया। सामाजिक एवं समसामयिक मुद्दों पर हुए आशू भाषण प्रतियोगिता में दिनेश सुथार को प्रथम लक्ष्यराज राठौड़ एवं खुशी राव को द्वितीय पुरस्कार एवं तारा शंकर पालीवाल को तृतीय पुरस्कार प्रदान किया गया। पोस्टर प्रतियोगिता में मोहम्मद अली मस्तान को प्रथम पुरस्कार दिया गया। कार्यक्रम का संचालन इकाई प्रथम प्रभारी डॉ. नेहा पालीवाल एवं आभार इकाई द्वितीय की डॉ सुमित्रा शर्मा द्वारा दिया गया।

Nehr Palival] E Dr. Nehr Palival] NSS Programme officer, UCSSH ... [2018-197]

ty College of Social Sciences & Humanities UDAIPUR

#### Breast Cancer Awareness and Checkup Camp 28-10-2021

















#### Ph : 0294-2470958 Fax : 0294-2470209 UNIVERSITY COLLEGE OF LAW MOHANLAL SUKHADIA UNIVERSITY UDAIPUR

15/02/2022

A Webinar on Cancer Prevention and Healthy Lifestyle was organized by the NSS unit of the University College of Law, Mohanlal Sukhadia University, Udaipur with Sanjeevani – Life Beyond Cancer on 12<sup>th</sup> February, 2022 (2021-22). The objective of the programme was to create awareness amongst the students regarding Cancer prevention and speaker Mrs. Archita Verma also educated students about means to attain healthy lifestyle.

A total number of 75 Students participated in the programme.



PANSSALD-ShatgeNA NSS Programme Officer-Unit I University College of Law Mohanlal Sukhadia University Udeipur



UNIVERSITY COLLEGE OF LAW MOHANLAL SUKHADIA UNIVERSITY UDAIPUR-3