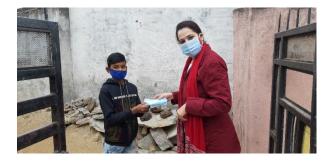

## NATIONAL SERVICE SCHEME University College of Science

Mohanlal Sukhadia University, Udaipur

Distribution of masks and sanitizer in Kavita village, Udaipur (Name of the event)

was conducted by the NSS (NCC/NSS/YRC/any other-please mention) unit of the

University College of SCIENCE / OR Department of \_\_\_\_\_

Mohanlal Sukhadia University, Udaipur on/ from January 9, 2021 (date/s).

The Team encouraged and sensitized the elderly people, women and children to use masks, maintain social distancing and follow the COVID appropriate behaviour amidst the prevailing COVID pandemic.

A total number of **10 Students** participated in the programme.

Seal and Signa cience University Mohanlal Sukhadia UDAIPUR (Raj.)

Self defence training and personal hygiene awareness programme 07-04-2021