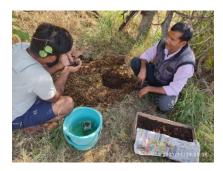

### Training and encouragement to start Vermicomposting as an entrepreneurship for socioeconomic upliftment

Under the RUSA 2.0 project, funded by the Ministry of Education, Government of India, the production of vermicompost was started by preparing 5 units of vermicompost in the village Karakala, adopted by the Zoology Department of Mohanlal Sukhadia University Udaipur with the inspiration of Hon'ble Vice Chancellor, Prof. Amerika Singh.

Project Coordinator and Head Department of Zoology, Prof. Arti Prasad said that in view of the increasing hazardous effects of chemical fertilizers, first of all, the farmers were given technical and practical training about the process of making vermicompost, after which the unit of vermicompost was established at the homes and fields of the selected five farmers. With which Karakala has taken its first step towards organic farming.

Welcoming the initiative of the department, Sarpanch representative Mukesh Kalasua reiterated his resolve of all possible help and assistance and motivated more and more farmers to join this initiative of the department. Research scholar of the department Girish Kumar Kalal worked as the volunteer of the department. Farmer Pyarelal Dangi, who adopted the innovation from Udaipur, inspired the farmers to use vermicompost. During this, the support of social worker Dinesh Suthar, Panchayat Secretary Manish Patidar, Rakesh Sharma, Harish Mehta and Aman Suthar was received.