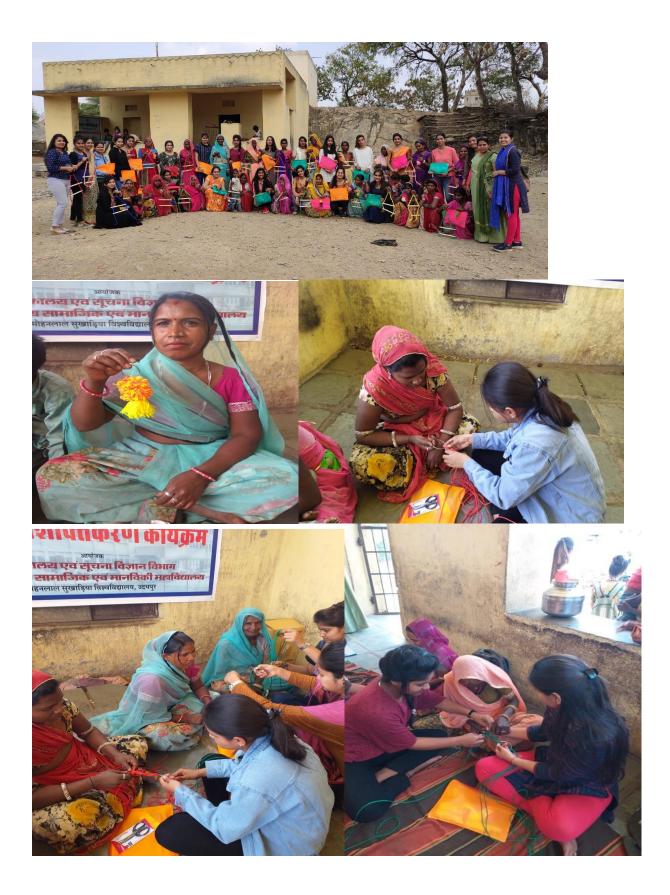

### SKILL ORIENTATION WORKSHOP TO ADOLESCENT GIRLS organised by NSS & CENTRE FOR WOMEN'S STUDY,MLSU

Coordinator : Dr. Dolly Mogra, Dr. Manish Shrimali

Date : 2 March, 2020

Venue : Dhar Village

## PREFACE

Centre for women's study and NSS had organized a workshop in dhar village about women empowerment to educated girls to make earrings using their old clothes and waste materials etc. and also to encourage for using their free time in such creative and exciting work which can also be helpful building their financial status.

## PROGRAMME

• In this programme 40 participants had been selected to educate how old and damaged materials can be converted into creative ornaments and jewelries.

• In this visit participants were trained to make earrings using their old and damaged clothes, card board, wires etc.

# Training overview -

- Center for women study gave training to the women of Dhar village. They were taught how to make the bangle hanger of macrome.
- This activity was held at anganwadi center in dhar village in which 60 women participated. They were given a kit including scissor, wool, beads, wooden rods, needles, threads, Macrome Roll, key chain making kit, Plastic kit. Every women participated with enthusiasm. 25 girls gave training to those ladies.
- This hanger is used to hang the clothes, to hang the tissue roll and also used in decoration.
- This macrome can also be prepared by cutting the strip of a saree or a drawstring (Naada)

- It can be made easily. Those ladies were taught how to make key-chain and hanger.
- Different types of designs can be created by making a knot in the macrome and can be sold in the market to earn money.
- Principal of the Dhar government school also participated in the program to motivate rural women.
- Every women prepared atleast one hanger and wool key-chain by themselves. They were too happy to learn how to make these hangers and keychains.