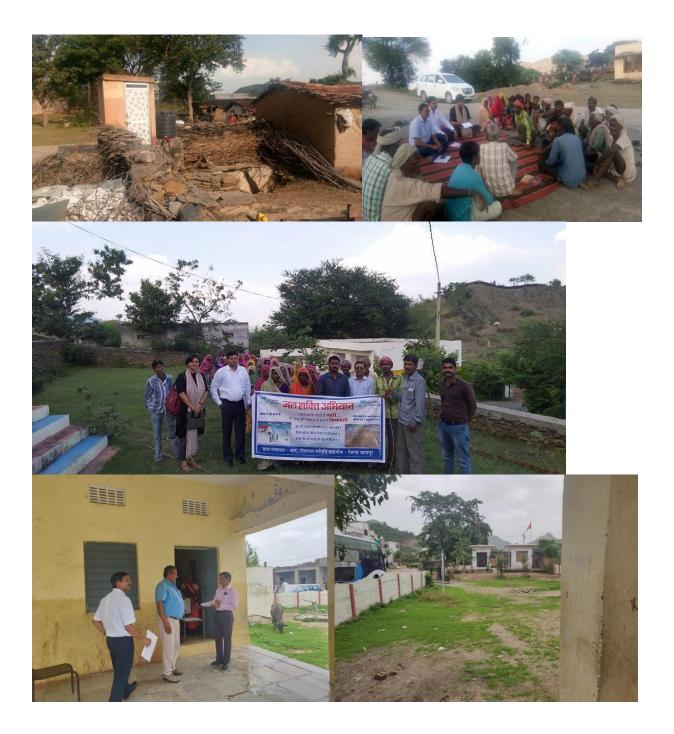

#### Report on the activities of the Aadarsh Gram Yojana (2019-2020)

| Name of the Institute:   | Mohanlal Sukhadia University, Udaipur                                                |  |
|--------------------------|--------------------------------------------------------------------------------------|--|
| Name of the village:     | Dhar, Udaipur                                                                        |  |
| Nodal Officer:           | Prof. C.R. Suthar,<br>Department of Public Administration, UCSSH, MLSU               |  |
| Assistant Nodal officer: | Mr. Mahendra Singh Purohit<br>Assistant Prof., Department of English, UCSSH, MLSU    |  |
|                          | Dr. Garima Mishra<br>Assistant Prof., UGC Center for Women's Studies,<br>UCSSH, MLSU |  |

#### **08 July 2019**

- Activity Visit to adopted village Raghunathpura (adopted in phase1, year 2016) and Dhar (currently adopted under Adarsh Gram Yojana)
- **Description** Main objective of this visit was inspection of maintenance level of hygiene and sanitation in the Village. Visit was made to Community Centre-cum-Anganwadi and Sanskrit school in Rahgunathpura Gram Panchayat. The Registrar also called meeting with Engineers & Officials from Jal Vibhag to discuss the matter related to water supply in the Raghunathpura.

Afterwards, Team visited Dhar village. In this visit, Registrar of the University, Officers from Raj Bhavan, Nodal Officer Prof. C. R. Suthar, Dr. P. S. Rajput and representative from Tribal Area Development Department, Engineers from Jal Sansadhan Vibhag, Udaipur, Sarpanch of respective Village(s), Villagers were also present. In the meeting, we identified the area of work according to needs and preferences of the villagers and discussed with Sarpanch and Villagers. The Registrar and Nodal Officer also promised to facilitate for sport practices to students, who are preparing for any competition, in the Udaipur, and to continue training in various skill-oriented programmes to young boys and girls.

#### 30 July 2019

- **Objective** Meeting with villagers and sarpanch of the village.
- **Description** Nodal Officer Prof. C. R. Suthar, dr. P. S. Rajput and Dr. Garima Mishra met Sarpanch, discussed the efficiency of schemes like pension yojana, review of plantation initiated by the University (informed that 40% plants did not survive), discussed with villagers for new ways to generate income apart from MGNREGA. A pattern of rural- urban migration (Villagers, mostly male members of the family, go to city side on daily basis in search of work) is predominantly visible in the village. Villagers suggested that goat rearing and farming will have better result if water issue will be resolved in the village.

#### 09 October, 2019

- **Objective** Awareness Program on water conservation and WASH program.
- **Description** Visit of Mr. Anil Kumar Dubey, representative from Mahatma Gandhi National Council of Rural Education, Department of Higher Education, Ministry of Human Resource development, Government of India visited adopted village for Comprehensive Sanitation Management (including ODF) survey. In the ranking, University resumes second place in the State.

Rally on 'Jal Skati Abhiyan' at Panchayat Bhavan. Dr. Garima Mishra and Dr, P.S. Rajput held a meeting with villagers on matter of water availability, identified few areas with high water table, road connection with city, etc. Dr. Garima Mishra talked to females and girls on the issue of importance of girl education and basic hygiene during this meeting.