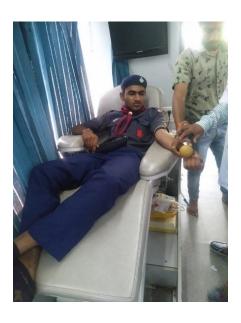

#### Blood Donation 24-11-2022

#### M. B. COLLEGE, 10 RAJ BN NCC, MLSU, UDAIPUR Dr. Maya Chaudhary, Care Taker Officer <u>maya@mlsu.ac.in</u>

**Blood Donation Camp,** was conducted by 10 Raj BN, Udaipur unit of Mohanlal Sukhadia University, Udaipur 24<sup>th</sup> November, 2022. The objective of the programme was to collect blood for the needy people and save their life.

Total 12 army cadets including Myself (Dr. Maya) participated and donated blood in the programme held at 10 raj Bn NCC Unit, Udaipur.

"

Dr. MAYA CHOUDHARY Care Taker ANO M.B. College, UDAIPUR Technical Education and Skill Program for self reliance among stundents of trible village