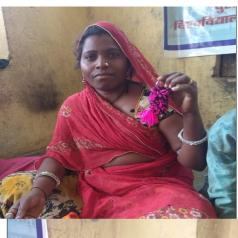

## PREFACE

Centre for women's study and NSS had organized a workshop in dhar village about women empowerment to educated girls to make earrings using their old clothes and waste materials etc. and also to encourage for using their free time in such creative and exciting work which can also be helpful building their financial status.

## PROGRAMME

• In this programme 40 participants had been selected to educate how old and damaged materials can be converted into creative ornaments and jewelries.

• In this visit participants were trained to make earrings using their old and damaged clothes, card board, wires etc.

- This programme also enlightens the current trend of fashion so the participants expresses their creativity to make unique and beautiful jewelries.
- At the end of this programme best 10 participants were rewarded with scissors and all the participants attended this programme were received kits.