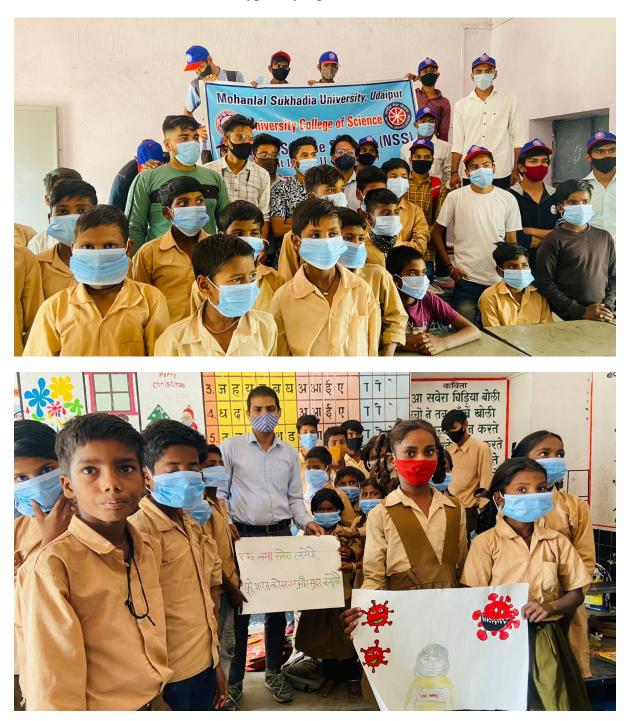

s and they were given Gulal, Pichkari and sweets to play Holi and after that some activities were organized for the children in entertainment and sports, which are as follows –

1). Poetry recitation program 2). general knowledge quiz 3). Color & Picture Recognition Program 4). Folklore singing competition. Toys, gifts and sweets were distributed to the children to participate in these games and competitions mentioned above.

The program was attended by student coordinator Govind Lal Mewada and 30 volunteer students of NSS and 25 from Centre. As a result of this program, local children and women got a new and enjoyable experience. These people, economically and socially disabled, were able to celebrate Holi festival well by getting toys, pitchers, gulal and sweets like ordinary people.





COVID Awareness and menstrual hygiene programme 26-02-2022











#### Lecture on "life is an art" 31-03-2022









#### Blood donation awareness program 27-09-2017











# NATIONAL SERVICE SCHEME University College of Science



Mohanlal Sukhadia University, Udaipur

**BLOOD DONATION AWARENESS PROGRAM** (Name of the event) was conducted by the **NSS** (NCC/NSS/YRC/any other-please mention) unit of the University College of **SCIENCE** / OR Department of \_\_\_\_\_\_,

Mohanlal Sukhadia University, Udaipur on/ from September27, 2017 (date/s).

Blood donation awareness program was organized with collaboration with Adarsh Charitable Foundation, Ahmedabad to increase awareness about blood donation. The talk on blood donation was given by Mr. Pradeep Choubisa, Program Manager, Ad