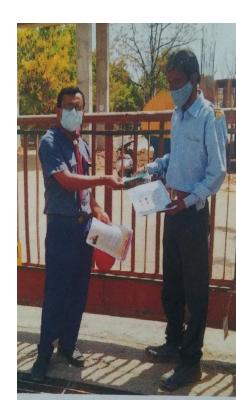

## NATIONAL SERVICE SCHEME University College of Science

Mohanlal Sukhadia University, Udaipur

Distribution of masks and sanitizer in Kavita village, Udaipur (Name of the event)

was conducted by the NSS (NCC/NSS/YRC/any other-please mention) unit of the

University College of SCIENCE / OR Department of \_\_\_\_\_

Mohanlal Sukhadia University, Udaipur on/ from January 9, 2021 (date/s).

The Team encouraged and sensitized the elderly people, women and children to use masks, maintain social distancing and follow the COVID appropriate behaviour amidst the prevailing COVID pandemic.

A total number of **10 Students** participated in the programme.

Seal and Signa cience University Mohanlal Sukhadia UDAIPUR (Raj.)

Self defence training and personal hygiene awareness programme 07-04-2021