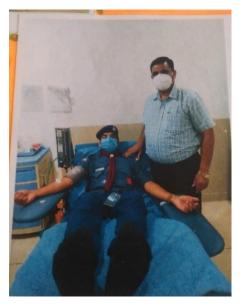

#### Blood Donation 24-11-2022

#### M. B. COLLEGE, 10 RAJ BN NCC, MLSU, UDAIPUR Dr. Maya Chaudhary, Care Taker Officer <u>maya@mlsu.ac.in</u>

**Blood Donation Camp,** was conducted by 10 Raj BN, Udaipur unit of Mohanlal Sukhadia University, Udaipur 24<sup>th</sup> November, 2022. The objective of the programme was to collect blood for the needy people and save their life.

Total 12 army cadets including Myself (Dr. Maya) participated and donated blood in the programme held at 10 raj Bn NCC Unit, Udaipur.

"

Dr. MAYA CHOUDHARY Care Taker ANO M.B. College, UDAIPUR Technical Education and Skill Program for self reliance among stundents of trible village