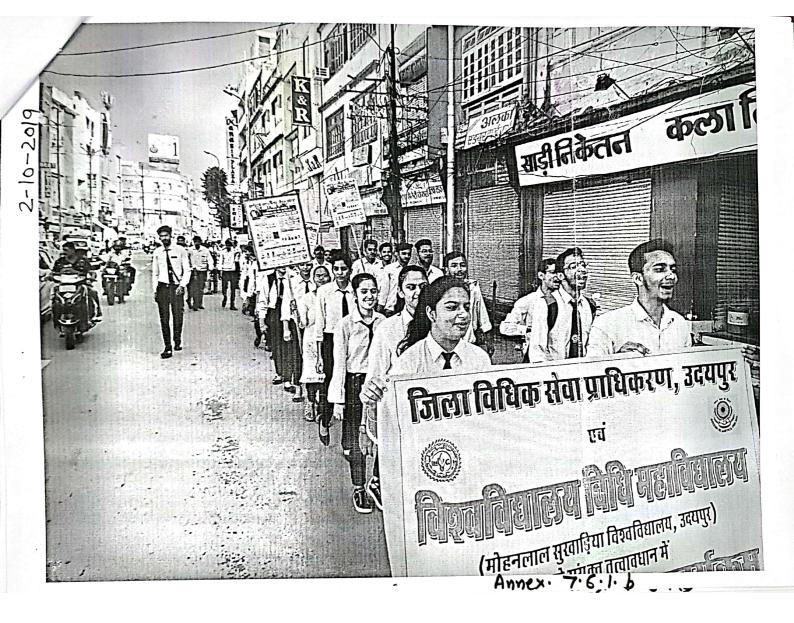

#### Report on the activities of the Aadarsh Gram Yojana (2019-2020)

| Name of the Institute:   | Mohanlal Sukhadia University, Udaipur                                                |  |
|--------------------------|--------------------------------------------------------------------------------------|--|
| Name of the village:     | Dhar, Udaipur                                                                        |  |
| Nodal Officer:           | Prof. C.R. Suthar,<br>Department of Public Administration, UCSSH, MLSU               |  |
| Assistant Nodal officer: | Mr. Mahendra Singh Purohit<br>Assistant Prof., Department of English, UCSSH, MLSU    |  |
|                          | Dr. Garima Mishra<br>Assistant Prof., UGC Center for Women's Studies,<br>UCSSH, MLSU |  |

#### 17 December, 2019

- **Objective** Dhar visit for awareness rally with volunteers from NSS unit of the UCSSH.
- **Description** A rally for the awareness of various governmental schemes and social needs were executed. In this, a team of 30 volunteers from the National Service Scheme unit from the University College of Social Sciences and Humanities under the guidance of the assistant co-coordinator Asst. Prof. Manish Shrimali participated along with 300 plus students of the higher secondary school. Various slogans were articulated to generate awareness about Swatchh Bharat, Samriddh Bharat, Girl child education, against female foeticide. An extension of this was also acted upon in form of various talks such as on female hygiene by Assistant Prof. Garima Mishra was delivered separately to the girls of the school. Various activities like songs and their recital by NSS volunteers, a small workshop on the art of making cartoons, and a live session on Yoga was completed.