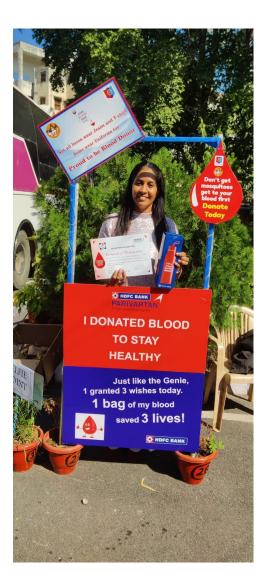

#### Blood donation awareness program 27-09-2017

# NATIONAL SERVICE SCHEME University College of Science

Mohanlal Sukhadia University, Udaipur

**BLOOD DONATION AWARENESS PROGRAM** (Name of the event) was conducted by the **NSS** (NCC/NSS/YRC/any other-please mention) unit of the University College of **SCIENCE** / OR Department of \_\_\_\_\_\_,

Mohanlal Sukhadia University, Udaipur on/ from September27, 2017 (date/s).

Blood donation awareness program was organized with collaboration with Adarsh Charitable Foundation, Ahmedabad to increase awareness about blood donation. The talk on blood donation was given by Mr. Pradeep Choubisa, Program Manager, Adarsh Charitable Foundation.

During the talk, the use of a mobile application was also introduced for students to make them available whenever blood is required to a needy person. After the talk, the students were offered to get to know their own blood group on the spot with the help of some medical staff.

A total number of **122 Students** participated in the programme.

Seal ar