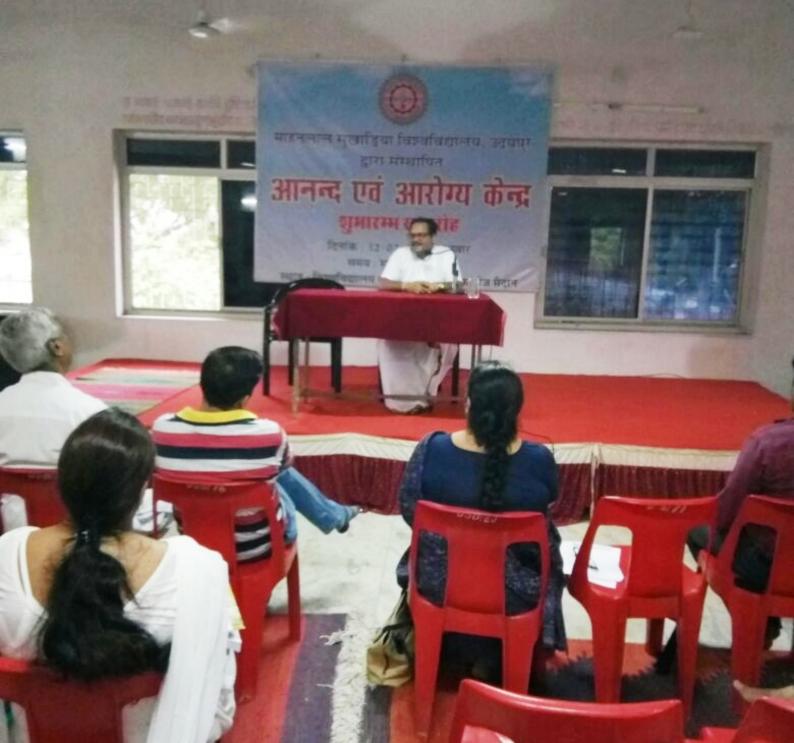

## मोहनलाल सुखाडिया विश्वविद्यालय, उदयपुर द्वारा संस्थापित आनन्द एवं आरोग्य केन्द्र शुभार गारोह

धवार

दिनांक

लाल सुखाडिया विञ्वविद्यालय. उदयपः द्वारा संस्थापित निन्द एवं आरोग्य केन्द्र गुभार हिनांक: 12

न : विश्वविद्य

मोहनलाल सुखाड़िया विश्वविद्यालय, उदयपुर द्वारा संस्थापित **आनन्द एवं आरोग्य केन्द्र** 

> शुभारम्भ समारोह में आपकी गरिमामयी उपस्थिति सादर प्रार्थित है।

दिनांक- 12.07.2017, बुधवार समय - सायं 05.00 बजे स्थान- विश्वविद्यालय योग केन्द्र, एम.बी. कॉलेज मैदान

## शुभारम्भ समारोह

दिनांक- 12.07.2017, बुधवार समय - सायं 05.00 बजे स्थान- विश्वविद्यालय योग केन्द्र, एम.बी. कॉलेज मैदान

> ः विनीतः प्रो. नीरज शर्मा समन्वयक, आनन्द एवं आरोग्य केन्द्र मो.ला.सु. विश्वविद्यालय, उदयपुर

मोहनलाल सुखाड़िया विश्वविद्यालय, उदयपुर द्वारा संस्थापित आनन्द एवं आरोग्य केन्द्र शुभारम्भ समारोह दिनांक : 12-07-2017, बुधवार समय : सायं 05.00 बजे स्थान : विश्वविद्यालय योग केन्द्र, एम.बी. कॉलेज मैदान

# Yog Arogya Kendra

मोहनलाल सुखाड़िया विश्वविद्यालय उदयपुर में आनंद एवं आरोग्य केंद्र की स्थापना 12 जुलाई 2017 को की गई । इस केंद्र की प्रस्तावना, समन्वय एवं संचालन का कार्य संस्कृत विभाग के आचार्य नीरज शर्मा के द्वारा किया गया। केंद्र विश्वविद्यालय के योग-परिसर में शुरू किया गया है। इस केंद्र के माध्यम से विश्वविद्यालय के छात्र, शिक्षक, कर्मचारी वर्ग तथा शहर के आम नागरिकों के लिए जीवन में प्रसन्नता, स्वास्थ्य, सकारात्मकता आदि व्यक्तित्व विकास को लक्ष्य में रख कर किया गया। आनंद और आरोग्य जीवन के मूलभूत उद्देश्य है। जीवन शैली में ऐसी प्रवृत्तियों का विकास हो, ऐसे गुणों का विस्तार हो जिनके द्वारा व्यक्ति नीरोग रहे तथा उसके मन में निरंतर प्रसन्नता का भाव विद्यमान रहे। भारतीय ज्ञान परंपरा पर आधारित चिन्तन के द्वारा प्रतिभागियों के शारीरिक, मानसिक, बौद्धिक तथा आध्यात्मिक स्तर पर कुशलता के लिए प्रशिक्षण दिया जा रहा है। इसके प्रतिभागी प्रतिदिन सुबह विश्वविद्यालय योग केंद्र में योग प्रशिक्षकों के द्वारा योगाभ्यास सीखते हैं तथा साप्ताहिक रूप से प्रत्येक बुधवार सायंकाल को भारतीय धर्म-दर्शन और विचार परंपरा के द्वारा अक्षय आनन्द की अभिप्रेरणा प्राप्त करते हैं। समस्त विश्व की मानवता को ऊर्जा और प्रेरणा प्रदान करने वाले सार्वभौमिक मूल्यों पर विमर्श के अंतर्गत प्रो. नीरज शर्मा के द्वारा प्रत्येंक बुधवार को सायंकाल होने वाली कक्षाओं में श्रीमद्भगवद्गीता पर गीता संजीवनी नामक व्याख्या प्रस्तुत की जा रही है। अब तक आयोजित कक्षाओं में लगभग डेढ़ सौ घंटे के व्याख्यान हो चुके हैं जो विश्वविद्यालय की वेबसाइट पर उपलब्ध है। केंद्र के द्वारा समय-समय पर आनंद और आरोग्य के निमित्त योगकेन्द्र के साथ विशेष आयोजन भी किए गए हैं जिनमें योग शिविर, व्यास जयंती, गीता जयंती आदि महत्वपूर्ण है।