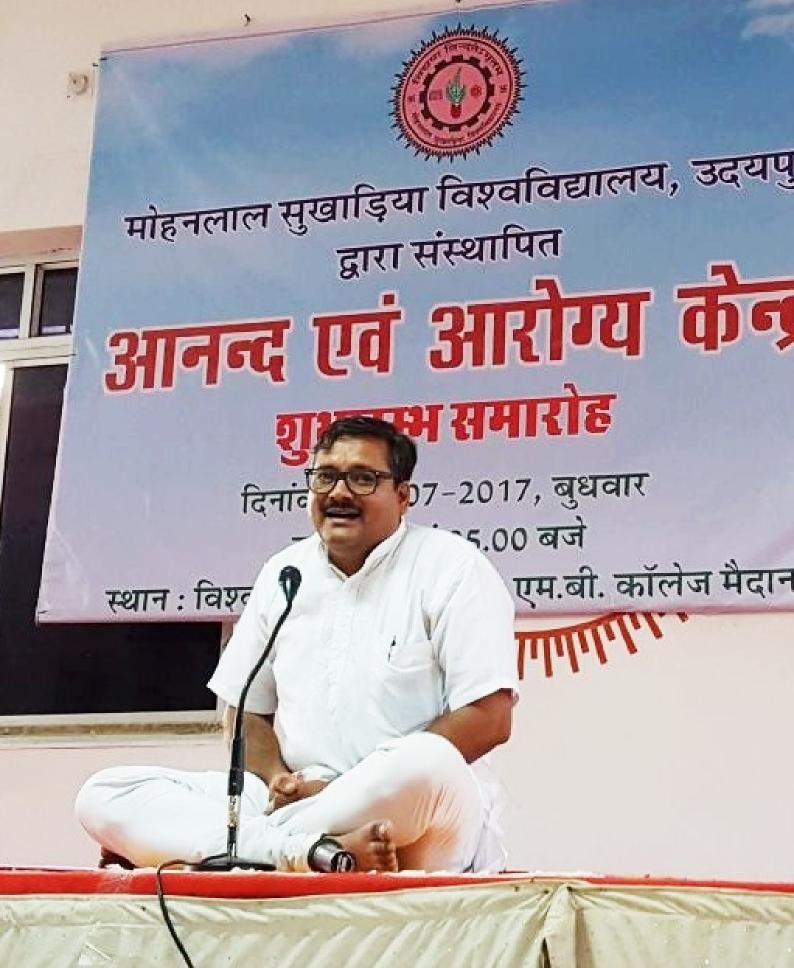

# विश्व शांति समृद्धि पहल के साथ सुविवि ने किया एमओयू विद्यार्थियों का शारीरिक, मानसिक और आध्यात्मिक

विकास होना जरूरी : कुलपति जेपी शर्मा

एजुकेशन रिपोर्टर. उदयपुर

सुखाड़िया यूनिवर्सिटी ने गुरुवार को डॉ. बिन्नी सरीन, शांतिदूत भारत के लिए रीजनल डायरेक्टर

के

বিষ্ব शांति समृद्धि पहल ( अमेरिका ) के साथ एक एमओयू

あ हस्ताक्षर किया। कुलपति प्रो. जेपी 0 शर्मा ने कहा कि शांति उदयन के ग माध्यम से विद्यार्थियों का शारीरिक, わ मानसिक और आध्यात्मिक विकास स होना जरूरी है। प्रमुख वक्ता डॉ. बिन्नी सरीन ने कहा कि हिंसा F या नकारात्मक प्रभावों से दूर में रहने के लिए आंतरिक शांति का ल विकास होना बहुत आवश्यक है। ज ऑस्ट्रेलिया से आए ब्रदर डेविड म ने शांति संगीत प्रस्तुति के माध्यम में से प्रतिभागियों को मेडिटेशन और य आध्यात्मिकता का अनुभव कराया। ÌI

कार्यक्रम में विशिष्ट अतिथि एमडीएस यूनिवर्सिटी अजमेर के नवनियुक्त कुलपति प्रोफेसर विजय श्रीमाली ने कहा कि वर्तमान समय में देश, समाज और व्यक्ति सभी खंडित हो रहे हैं, ऐसे समय में ये कार्यक्रम समाज को जोड़ने और मूल्य संवर्धन में सहायक होंगे। संस्कृत विभाग के अध्यक्ष प्रोफसर नीरज शर्मा ने बताया कि धर्म के सही अर्थ को समझकर ही इंसान के आंतरिक शांति का विकास किया जा सकता है।