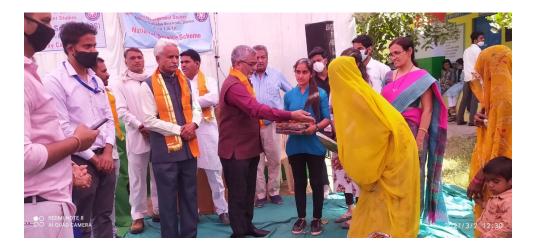

### SKILL ORIENTATION WORKSHOP TO ADOLESCENT GIRLS organised by NSS & CENTRE FOR WOMEN'S STUDY,MLSU

Coordinator : Dr. Dolly Mogra, Dr. Manish Shrimali

Date : 2 March, 2020

Venue : Dhar Village

## PREFACE

Centre for women's study and NSS had organized a workshop in dhar village about women empowerment to educated girls to make earrings using their old clothes and waste materials etc. and also to encourage for using their free time in such creative and exciting work which can also be helpful building their financial status.

## PROGRAMME

• In this programme 40 participants had been selected to educate how old and damaged materials can be converted into creative ornaments and jewelries.

• In this visit participants were trained to make earrings using their old and damaged clothes, card board, wires etc.