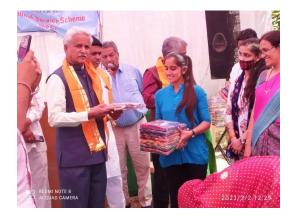

# निशुल्क नेत्र परीक्षण शिविर का आयोजन

मोहनलाल सुखाड़िया विश्वविद्यालय के माननीय कुलपति प्रोफेसर अमेरिका सिंह के नेतृत्व में वाणिज्य महाविद्यालय की एनएसएस की दोनों इकाइयों ने तारा संस्थान के संयुक्त तत्वाधान में निशुल्क नेत्र परीक्षण शिविर का आयोजन किया।

वाणिज्य महाविद्यालय के अधिष्ठाता प्रोफेसर पीके सिंह ने बताया कि शिविर में डेढ़ सौ से अधिक ग्राम वासियों का नेत्र परीक्षण किया गया।

एनएसएस अधिकारी डॉ आशा शर्मा और श्री पुष्पराज मीणा ने बताया कि इस शिविर में कैलाशपुरी के ग्राम वासियों को निशुल्क नेत्र परीक्षण, दवाइयां और चश्मे वितरित किए गए तथा मोतियाबिंद की जांच ही गई । ऑपरेशन के लिए लोगों का चयन किया गया और चयनित मरीजों का निशुल्क ऑपरेशन किया गया और बताया कि इसके साथ ही ने हॉस्पिटल तक लाने ले जाने, उनके रहने, खाने पीने की निशुल्क व्यवस्था होगी। समाज सेवा के इस कार्य में एनएसएस के छात्रों ने बढ़ चढ़कर हिस्सा लिया

कार्यक्रम में एनएसएस संयोजक प्रोफेसर सी आर सुथार तथा सुखाड़िया विश्वविद्यालय के अधिष्ठाता, छात्र कल्याण, प्रोफेसर शूरवीर सिंह भाणावत , चीफ प्रॉक्टर प्रो बीएल वर्मा तथा वाणिज्य महाविद्यालय की एडीएसडब्ल्यू डॉ शिल्पा वरडिया व अन्य संकाय सदस्य उपस्थित थे।

No. of participants - 150

Umhnyl University College of Commerce & Management Studies Mohan Lal Sukhadia University