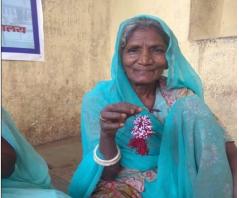

## PREFACE

Centre for women's study and NSS had organized a workshop in dhar village about women empowerment to educated girls to make earrings using their old clothes and waste materials etc. and also to encourage for using their free time in such creative and exciting work which can also be helpful building their financial status.

## PROGRAMME

• In this programme 40 participants had been selected to educate how old and damaged materials can be converted into creative ornaments and jewelries.

• In this visit participants were trained to make earrings using their old and damaged clothes, card board, wires etc.

- This programme also enlightens the current trend of fashion so the participants expresses their creativity to make unique and beautiful jewelries.
- At the end of this programme best 10 participants were rewarded with scissors and all the participants attended this programme were received kits.