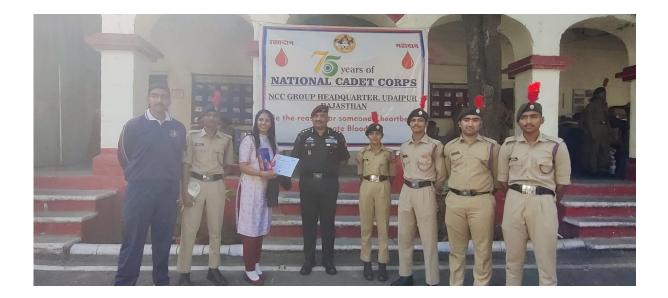

#### Blood donation awareness program 27-09-2017

# NATIONAL SERVICE SCHEME University College of Science

Mohanlal Sukhadia University, Udaipur

**BLOOD DONATION AWARENESS PROGRAM** (Name of the event) was conducted by the **NSS** (NCC/NSS/YRC/any other-please mention) unit of the University College of **SCIENCE** / OR Department of \_\_\_\_\_\_,

Mohanlal Sukhadia University, Udaipur on/ from September27, 2017 (date/s).

Blood donation awareness program was organized with collaboration with Adarsh Charitable Foundation, Ahmedabad to increase awareness about blood donation. The talk on blood donation was given by Mr. Pradeep Choubisa, Program Manager, Adarsh Charitable Foundation.

During the talk, the use of a mobile application was also introduced for students to make them available whenever blood is required to a needy person. After the talk, the students were offered to get to know their own blood group on the spot with the help of some medical staff.

A total number of **122 Students** participated in the programme.

Seal ar