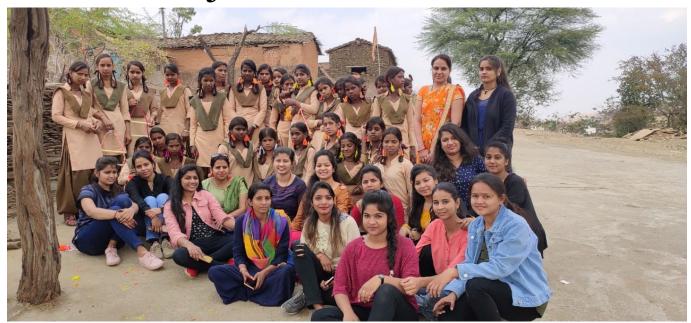

### SKILL ORIENTATION WORKSHOP TO ADOLESCENT GIRLS organised by NSS & CENTRE FOR WOMEN'S STUDY,MLSU

Coordinator : Dr. Dolly Mogra, Dr. Manish Shrimali

Date : 2 March, 2020

Venue : Dhar Village

## PREFACE

Centre for women's study and NSS had organized a workshop in dhar village about women empowerment to educated girls to make earrings using their old clothes and waste materials etc. and also to encourage for using their free time in such creative and exciting work which can also be helpful building their financial status.

## PROGRAMME

• In this programme 40 participants had been selected to educate how old and damaged materials can be converted into creative ornaments and jewelries.

• In this visit participants were trained to make earrings using their old and damaged clothes, card board, wires etc.