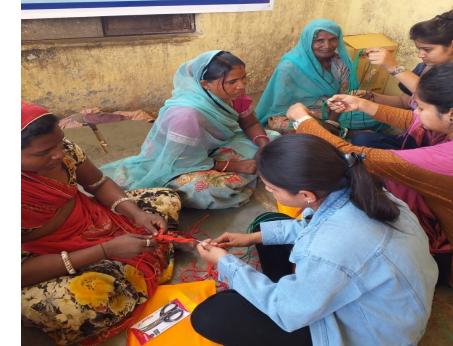

### SKILL ORIENTATION WORKSHOP TO ADOLESCENT GIRLS organised by NSS & CENTRE FOR WOMEN'S STUDY,MLSU

Coordinator : Dr. Dolly Mogra, Dr. Manish Shrimali

Date : 2 March, 2020

Venue : Dhar Village

## PREFACE

Centre for women's study and NSS had organized a workshop in dhar village about women empowerment to educated girls to make earrings using their old clothes and waste materials etc. and also to encourage for using their free time in such creative and exciting work which can also be helpful building their financial status.

## PROGRAMME

• In this programme 40 participants had been selected to educate how old and damaged materials can be converted into creative ornaments and jewelries.

• In this visit participants were trained to make earrings using their old and damaged clothes, card board, wires etc.

- This programme also enlightens the current trend of fashion so the participants expresses their creativity to make unique and beautiful jewelries.
- At the end of this programme best 10 participants were rewarded with scissors and all the participants attended this programme were received kits.