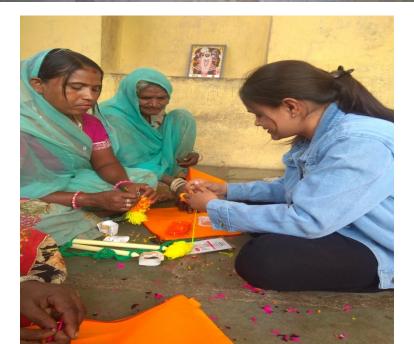

## PREFACE

Centre for women's study and NSS had organized a workshop in dhar village about women empowerment to educated girls to make earrings using their old clothes and waste materials etc. and also to encourage for using their free time in such creative and exciting work which can also be helpful building their financial status.

## PROGRAMME

• In this programme 40 participants had been selected to educate how old and damaged materials can be converted into creative ornaments and jewelries.

• In this visit participants were trained to make earrings using their old and damaged clothes, card board, wires etc.

- This programme also enlightens the current trend of fashion so the participants expresses their creativity to make unique and beautiful jewelries.
- At the end of this programme best 10 participants were rewarded with scissors and all the participants attended this programme were received kits.