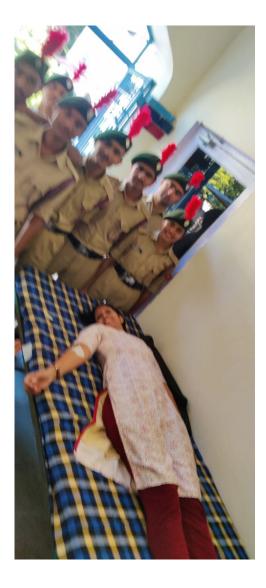

### रक्तदान शिविर 10-10-2019

Dr. Khushpal Garg Rover Scout Leader (RAJ.)

Office : 203, DSW Office, MLSU, Udaipur Email : mlsurovercrew@gmail.com Mob. : 7742477702

कार्यक्रम का नाम-: रक्तदान शिविर

दिनांक-: 10/10/2019

प्रतिभागियों की संख्या-:30

उद्देश्यः-रक्तदान शिविर आयोजन करने का मुख्य उद्देश्य है कि रक्तदान के प्रति **रोवर्स** को जागरूक करना। रक्तदानमहादानहै।कोईभीव्यक्तिरक्तदानकरकिसीदूसरेकेजीवनकीरक्षाकरसकेगा।रक्तकीकमी

सेबह्तसेमरीजोंकीमौतहोजातीहै।

परिणाम-: रोवर लीडर तथा इच्छुक रोवर्स ने बढ़ चढ़ कर भाग लिया एवं रक्तदान शिविर को सफलता पूर्वक पूर्ण किया।

Dr. Khuśnpal Garg Rover Scout Leader Mohan Lal Sukhadia University Rover Crew, Udaiour (Raj.)