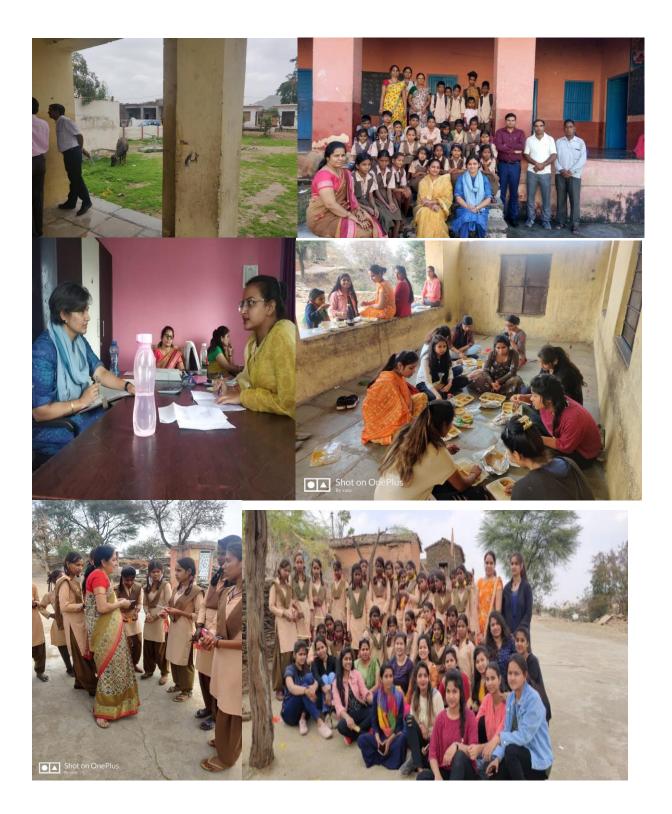

#### 17 December, 2019

- **Objective** Dhar visit for awareness rally with volunteers from NSS unit of the UCSSH.
- **Description** A rally for the awareness of various governmental schemes and social needs were executed. In this, a team of 30 volunteers from the National Service Scheme unit from the University College of Social Sciences and Humanities under the guidance of the assistant co-coordinator Asst. Prof. Manish Shrimali participated along with 300 plus students of the higher secondary school. Various slogans were articulated to generate awareness about Swatchh Bharat, Samriddh Bharat, Girl child education, against female foeticide. An extension of this was also acted upon in form of various talks such as on female hygiene by Assistant Prof. Garima Mishra was delivered separately to the girls of the school. Various activities like songs and their recital by NSS volunteers, a small workshop on the art of making cartoons, and a live session on Yoga was completed.

#### 2 March 2020

- **Objective** An awareness and training program.
- **Description** An awareness and training program was organized by Department of Library Science, UCSSH. Nukkad Natak 'SOCH' was performed in School, Panchayat Bhavan And Community Center in the village. This nukkad natak focuses on child marriage, violence against women, gender discrimination and advocated gender equality. This natak was performed by students of MDS Girls Hostel, MLSU under the supervision of Dr. Garima Mishra.

On the same day, skill-oriented training program for women and girls was also conducted by UGC Center for Women's Studies, in which 60 women were trained to make different creative items for decoration with easily available stuff in the home and they taught about recycling and how can they convert this learning into utility. Principle of school also motivated women and girls for economic empowerment.