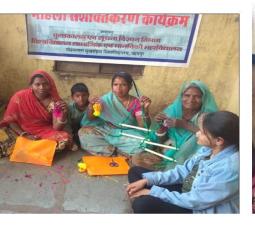

## PREFACE

Centre for women's study and NSS had organized a workshop in dhar village about women empowerment to educated girls to make earrings using their old clothes and waste materials etc. and also to encourage for using their free time in such creative and exciting work which can also be helpful building their financial status.

## PROGRAMME

• In this programme 40 participants had been selected to educate how old and damaged materials can be converted into creative ornaments and jewelries.

• In this visit participants were trained to make earrings using their old and damaged clothes, card board, wires etc.

- This programme also enlightens the current trend of fashion so the participants expresses their creativity to make unique and beautiful jewelries.
- At the end of this programme best 10 participants were rewarded with scissors and all the participants attended this programme were received kits.