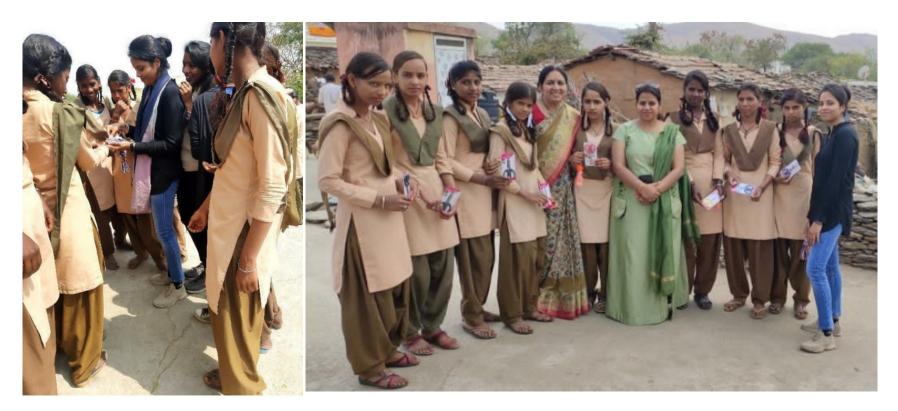

University, Udaipur on/ from April 7, 2021 (date/s).

The Team encouraged and sensitized the elderly people, women and children to use masks, maintain social distancing and follow the COVID appropriate behaviour amidst the prevailing COVID pandemic. Teenagers studying in the Govt. School Bedwas were enlightened with self defence training and tricks to counter difficult situation. Special session for girls was conducted to avoid situation of eve-teasing and protect themselves. Teenager girls were made aware about personal and menstrual hygiene to be followed regularly. Sanitary napkins were distributed to all girls and female staff of the school.