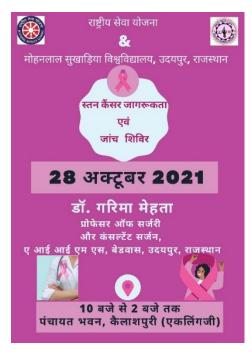

ि इस शिविर में वाद विवाद प्रतियोगिता जिसका विषय था ''वर्तमान परिप्रेक्ष्य में जाति के स्थान पर आर्थिक आधार पर आरक्षण दिया जाना उचित है ''के पक्ष एवं विपक्ष में क्रमशः गोपाल वन जोगी एवं महावीर सिंह को प्रथम पुरस्कार दिया गया। सामाजिक एवं समसामयिक मुद्दों पर हुए आशू भाषण प्रतियोगिता में दिनेश सुथार को प्रथम लक्ष्यराज राठौड़ एवं खुशी राव को द्वितीय पुरस्कार एवं तारा शंकर पालीवाल को तृतीय पुरस्कार प्रदान किया गया। पोस्टर प्रतियोगिता में मोहम्मद अली मस्तान को प्रथम पुरस्कार दिया गया। कार्यक्रम का संचालन इकाई प्रथम प्रभारी डॉ. नेहा पालीवाल एवं आभार इकाई द्वितीय की डॉ सुमित्रा शर्मा द्वारा दिया गया।

Nehr Palival] E Dr. Nehr Palival] NSS Programme officer, UCSSH ... [2018-197]

ty College of Social Sciences & Humanities UDAIPUR

#### Breast Cancer Awareness and Checkup Camp 28-10-2021

















#### Ph : 0294-2470958 Fax : 0294-2470209 UNIVERSITY COLLEGE OF LAW MOHANLAL SUKHADIA UNIVERSITY UDAIPUR

15/02/2022

A Webinar on Cancer Prevention and Healthy Lifestyle was organized by the NSS unit of the University College of Law, Mohanlal Sukhadia University, Udaipur with Sanjeevani – Life Beyond Cancer on 12<sup>th</sup> February, 2022 (2021-22). The objective of the programme was to create awareness amongst the students regarding Cancer prevention and speaker Mrs. Archita Verma also educated students about means to attain healthy lifestyle.

A total number of 75 Students participated in the programme.



PANSSALD-ShatgeNA NSS Programme Officer-Unit I University College of Law Mohanlal Sukhadia University Udeipur



UNIVERSITY COLLEGE OF LAW MOHANLAL SUKHADIA UNIVERSITY UDAIPUR