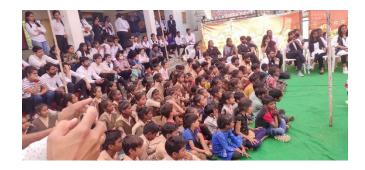

to the students present in the school. Law College student Shyam Sharma gave a lecture on girl child education and gender equality and told that there should be equal status in men and women without any discrimination, women should always move forward by being healthy and motivated without depending on others. College student Hemlata Nagda highlighted the need for law and opportunities in the legal field and student Virendra Sisodia informed the students about Corona awareness. After this mask distribution was also done by the NSS unit.

A total number of 217 Students participated in the programme.





NSS Programme Officer-Unit I University College of Law Mohanlal Sukhadia University Udaipur Face Mask Distribution and Plantation Camp on the occasion of RajasthanDiwas30-03-2022













विधि महाविद्यालय मोहनलाल सुखाड़िया विश्वविद्यालय की NSS unit-I और NSS unit-II के द्वारा दिनांक 30 मार्च 2022 को राजस्थान दिवस के उपलक्ष्य में गोगुंदा तहसील के भादवीगुडा गांव के राजकीय माध्यमिक विद्यालय में एक कैंप का आयोजन किया गया। एनएसएस की यूनिट i और यूनिट ii द्वारा मास्क वितरित किए गए और वृक्षारोपण किया गया।

उक्त कार्यक्रम में कोविड-19 के निर्देशों का पालन करते हुए छात्र छात्राओं ने भाग लिया।

इस कार्यक्रम में,

डॉ. प्रियदर्शी नागदा,

एनएसएस यूनिट-॥

डॉ. भाविक पानेरी,

सहायक आचार्य स्नेहा सिंह, पूर्व प्रधान पप्पू लाल राणा भील, पूर्व पंचायत समिति सदस्य डीसी मेघवाल, विजयबावड़ी के पूर्व उपसरपंच भारत सिंह, सहारा इंडिया के ब्रांच मैनेजर राम लाल गमेती, हमेर लाल गमेती व प्रधानाध्यापिका निर्मला सोनी सहित स्टाफगण व ग्रामीण मौजूद रहे



#### Ph: 0294-2470958 Fax: 0294-2470209 UNIVERSITY COL