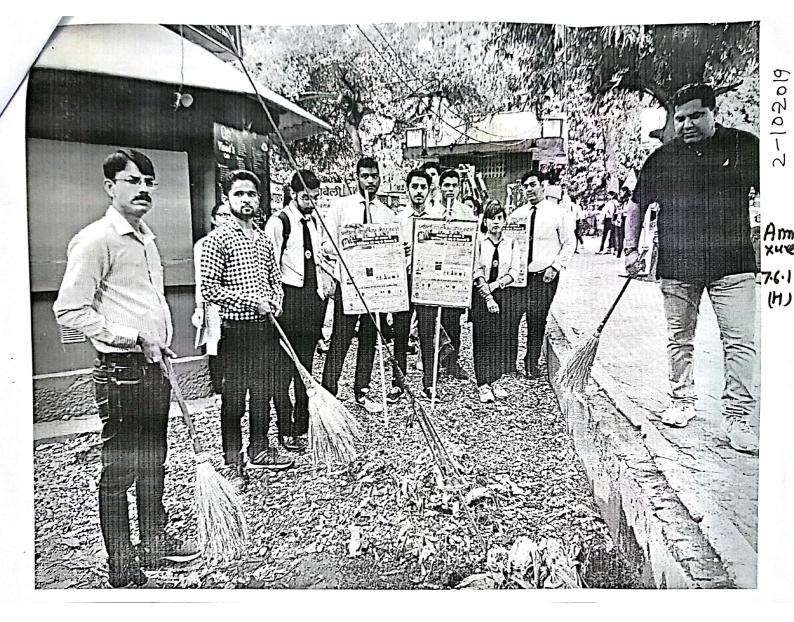

#### 17 December, 2019

- **Objective** Dhar visit for awareness rally with volunteers from NSS unit of the UCSSH.
- **Description** A rally for the awareness of various governmental schemes and social needs were executed. In this, a team of 30 volunteers from the National Service Scheme unit from the University College of Social Sciences and Humanities under the guidance of the assistant co-coordinator Asst. Prof. Manish Shrimali participated along with 300 plus students of the higher secondary school. Various slogans were articulated to generate awareness about Swatchh Bharat, Samriddh Bharat, Girl child education, against female foeticide. An extension of this was also acted upon in form of various talks such as on female hygiene by Assistant Prof. Garima Mishra was delivered separately to the girls of the school. Various activities like songs and their recital by NSS volunteers, a small workshop on the art of making cartoons, and a live session on Yoga was completed.