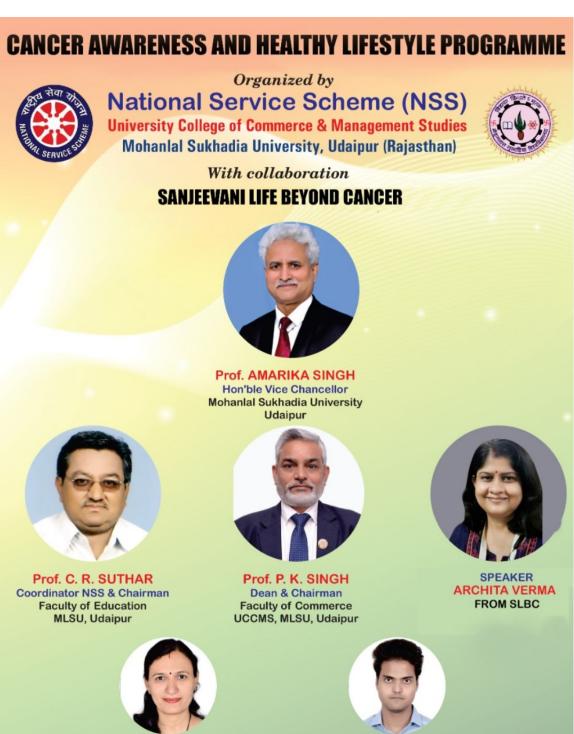

# NATIONAL SERVING SCHEME (NSS)

February 25, 2022

सुविवि के वाणिज्य एवं प्रबंध अध्ययन महाविद्यालय के एनएसएस चैप्टर तथा "संजीवनी लाइव बियोंड कैंसर" के संयुक्त तत्वाधान में कैंसर जागरूकता और स्वस्थ जीवनचर्या पर व्याख्यान का आयोजन\*

उदयपुर। वाणिज्य एवं प्रबंध अध्ययन महाविद्यालय, मोहनलाल सुखाड़िया विश्वविद्यालय के एनएसएस चैप्टर तथा "संजीवनी लाइव बियोंड कैंसर" के संयुक्त तत्वाधान में कैंसर जागरूकता और स्वस्थ जीवनचर्या पर व्याख्यान का आयोजन किया गया। वाणिज्य महाविद्यालय के अधिष्ठाता प्रोफेसर पीके सिंह ने अच्छी जीवन शैली और दिनचर्या की अनिवार्यता को समझाया। तथा आज के दौर में कैंसर के प्रति जागरूकता की महत्वता को बताया। कार्यक्रम के मुख्य वक्ता "संजीवनी लाइव बियोंड कैंसर" एनजीओ के प्रोग्राम ऑफिसर अर्चिता वर्मा ने बताया कि छोटे-छोटे आसान टिप्स को ध्यान में रखकर कैंसर जैसी गंभीर बीमारी से निजात पाई जा सकती है। हमें बढ़ती उम्र के साथ शरीर में होने वाले और सामान्य लक्षणों को गंभीरता से लेकर जागरूक होना चाहिए। खान-पान पर ध्यान देना , स्वच्छता का मूल मंत्र, स्वयं को प्रेरित रखना, बीमार के प्रति अच्छा बर्ताव, निरंतर व्यायाम आदि बातों को उन्होंने अपने व्याख्यान में शामिल किया। कार्यक्रम का संचालन सहायक आचार्य एवं एन एस एस ऑफिसर डॉ आशा शर्मा एवं श्री पुष्प राज मीणा ने किया। कार्यक्रम में महाविद्यालय के सहायक आचार्य डॉ शिल्पा वरडीया डॉ शिल्पा लोढा, डॉ रेनू शर्मा, डॉ विनोद मीणा, विभिन्न शोधार्थी , विद्यार्थी सभी उपस्थित थे। सभी श्रोताओं को मुख्य वक्ता द्वारा कैंसर जागरूकता पर शपथ दिलाई गई। कार्यक्रम के अंत में डॉ आशा शर्मा ने धन्यवाद ज्ञापित किया।