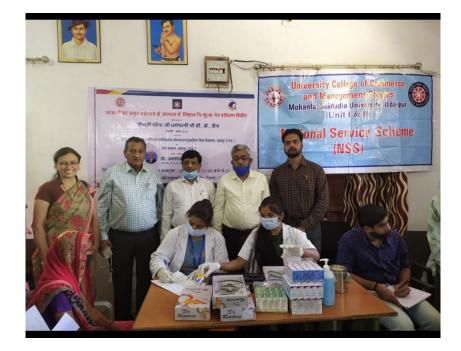

#### Blood donation awareness program 27-09-2017

# NATIONAL SERVICE SCHEME University College of Science

Mohanlal Sukhadia University, Udaipur

**BLOOD DONATION AWARENESS PROGRAM** (Name of the event) was conducted by the **NSS** (NCC/NSS/YRC/any other-please mention) unit of the University College of **SCIENCE** / OR Department of \_\_\_\_\_\_,

Mohanlal Sukhadia University, Udaipur on/ from September27, 2017 (date/s).

Blood donation awareness program was organized with collaboration with Adarsh Charitable Foundation, Ahmedabad to increase awareness about blood donation. The talk on blood donation was given by Mr. Pradeep Choubisa, Program Manager, Adarsh Charitable Foundation.

During the talk, the use of a mobile application was also introduced for students to make them available whenever blood is required to a needy person. After the talk, the students were offered to get to know their own blood group on the spot with the help of some medical staff.

A total number of **122 Students** participated in the programme.

Seal ar