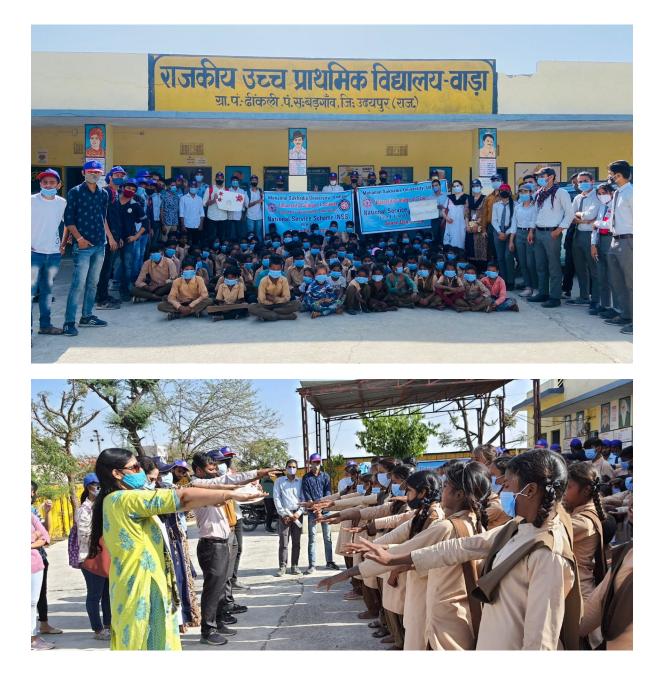

and after that some activities were organized for the children in entertainment and sports, which are as follows –

1). Poetry recitation program 2). general knowledge quiz 3). Color & Picture Recognition Program 4). Folklore singing competition. Toys, gifts and sweets were distributed to the children to participate in these games and competitions mentioned above.

The program was attended by student coordinator Govind Lal Mewada and 30 volunteer students of NSS and 25 from Centre. As a result of this program, local children and women got a new and enjoyable experience. These people, economically and socially disabled, were able to celebrate Holi festival well by getting toys, pitchers, gulal and sweets like ordinary people.





COVID Awareness and menstrual hygiene programme 26-02-2022











#### Lecture on "life is an art" 31-03-2022









#### Blood donation awareness program 27-09-2017











# NATIONAL SERVICE SCHEME University College of Science



Mohanlal Sukhadia University, Udaipur

**BLOOD DONATION AWARENESS PROGRAM** (Name of the event) was conducted by the **NSS** (NCC/NSS/YRC/any other-please mention) unit of the University College of **SCIENCE** / OR Department of \_\_\_\_\_\_,

Mohanlal Sukhadia University, Udaipur on/ from September27, 2017 (date/s).

Blood donation awareness program was organized with collaboration with Adarsh Charitable Foundation, Ahmedabad to increase awareness about blood donation. The talk on blood donation was given by Mr. Pradeep Choubisa, Program Manager, Adarsh Charitable Foundation.

During the talk, the use of a mob