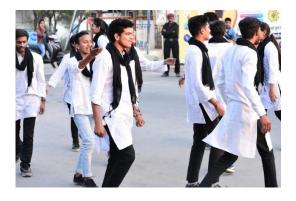

### **Highlights:**

It is first time in MLSU that all women group has been organized to perform Nukkad Natak in the city under guidance of Dr. Garima Mishra. With the objective of raising women's question in public domain and to strengthen female students by empowering themselves, Group came into shape with initiation of girls students of across the disinclines and colleges of the University.

The act 'SOCH' is written by the group only and with the help of a theatre artist Mr. Jatin (performed at national Level and associated with various Government Bodies), they have performed different places in the city of Udaipur.

They have performed at following areas:

| S.<br>No. | Places                                                                                                           | Date       |
|-----------|------------------------------------------------------------------------------------------------------------------|------------|
| 1         | MDS girls Hostel, MLSU                                                                                           | 10/02/2020 |
| 2         | College of Social Sciences & Humanities, MLSU                                                                    | 15/02/2020 |
| 3         | Gulab Bagh, Udaipur                                                                                              | 24/02/2020 |
| 4         | Fateh Sagar, (at two different place; one at Pal and second near Sai Coffee Shop)                                | 01/03/2020 |
| 5         | Dhar Village, Adopted by University under 'Smart Village Initiative' (at<br>Panchayat Bhavan and at School, Dhar | 02/03/2020 |