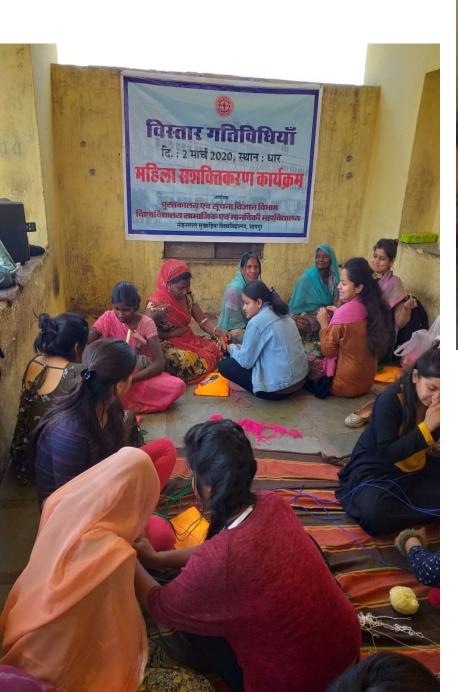

## WOMEN EMPOWERMENT :SKILL ORIENTATION TRAINING PROGRAM for Rural Women

DATE – 2 MARCH 2020 Venue – Dhar village Organised by-NSS Unit UCSSH

&

# **Objective of the training -**

- To make the women self dependent.
- Skill development is the key to household productivity, employability and income earning opportunities for women and also for enhancing sustainable rural development and livelihoods.

# Training overview -

- Center for women study gave training to the women of Dhar village. They were taught how to make the bangle hanger of macrome.
- This activity was held at anganwadi center in dhar village in which 60 women participated. They were given a kit including scissor, wool, beads, wooden rods, needles, threads, Macrome Roll, key chain making kit, Plastic kit. Every women participated with enthusiasm. 25 girls gave training to those ladies.
- This hanger is used to hang the clothes, to hang the tissue roll and also used in decoration.
- This macrome can also be prepared by cutting the strip of a saree or a drawstring (Naada)

- It can be made easily. Those ladies were taught how to make key-chain and hanger.
- Different types of designs can be created by making a knot in the macrome and can be sold in the market to earn money.
- Principal of the Dhar government school also participated in the program to motivate rural women.
- Every women prepared atleast one hanger and wool key-chain by themselves. They were too happy to learn how to make these hangers and keychains.